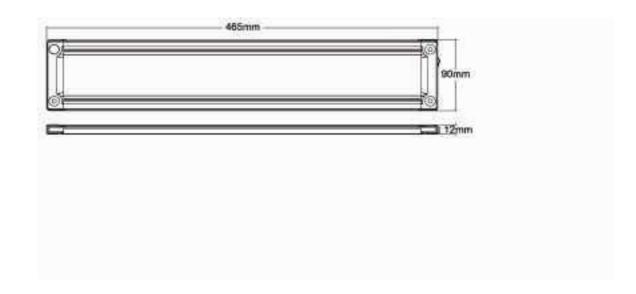

## **Technical Information Sheet**

Part No. 0-668-73

Extra Large Interior Light

Durite's extra large interior light consists of 138 square LED's. On/off switch. DC 10-30 volts. Frosted Lens.

Technical Drawing (not to scale)

## **Specification**

Voltage Material: Colour No. of LED's Lumens Certificate Dimensions 10-30 Volts DC

Lens: MS. Base: Aluminum and ABS Plastic

White 138

1260 Lumens Approx.

ECE R10.

Please see above

The information contained in this document is correct to the best of our knowledge at the time of printing. However, specifications may change at any time without notice.