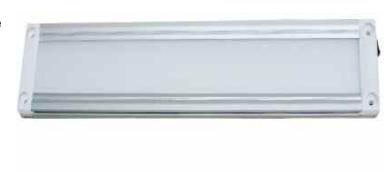

## **Technical Information Sheet**

Part No. 0-668-73

Extra Large Interior Light

Durite's extra large interior light consists of 138 square LED's. On/off switch. DC 10-30 volts. Frosted Lens.

Technical Drawing (not to scale)